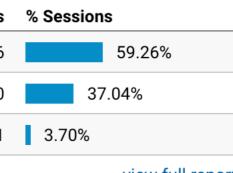

# Instagram insights

**Twitter analytics** 

| Demographics |    | City         | Sessions |
|--------------|----|--------------|----------|
| Language     |    | 1. Waterloo  | 16       |
| Country      |    | 2. Kitchener | 10       |
| City         | ۱. | 3. New York  | 1        |
| System       |    |              |          |

view full report