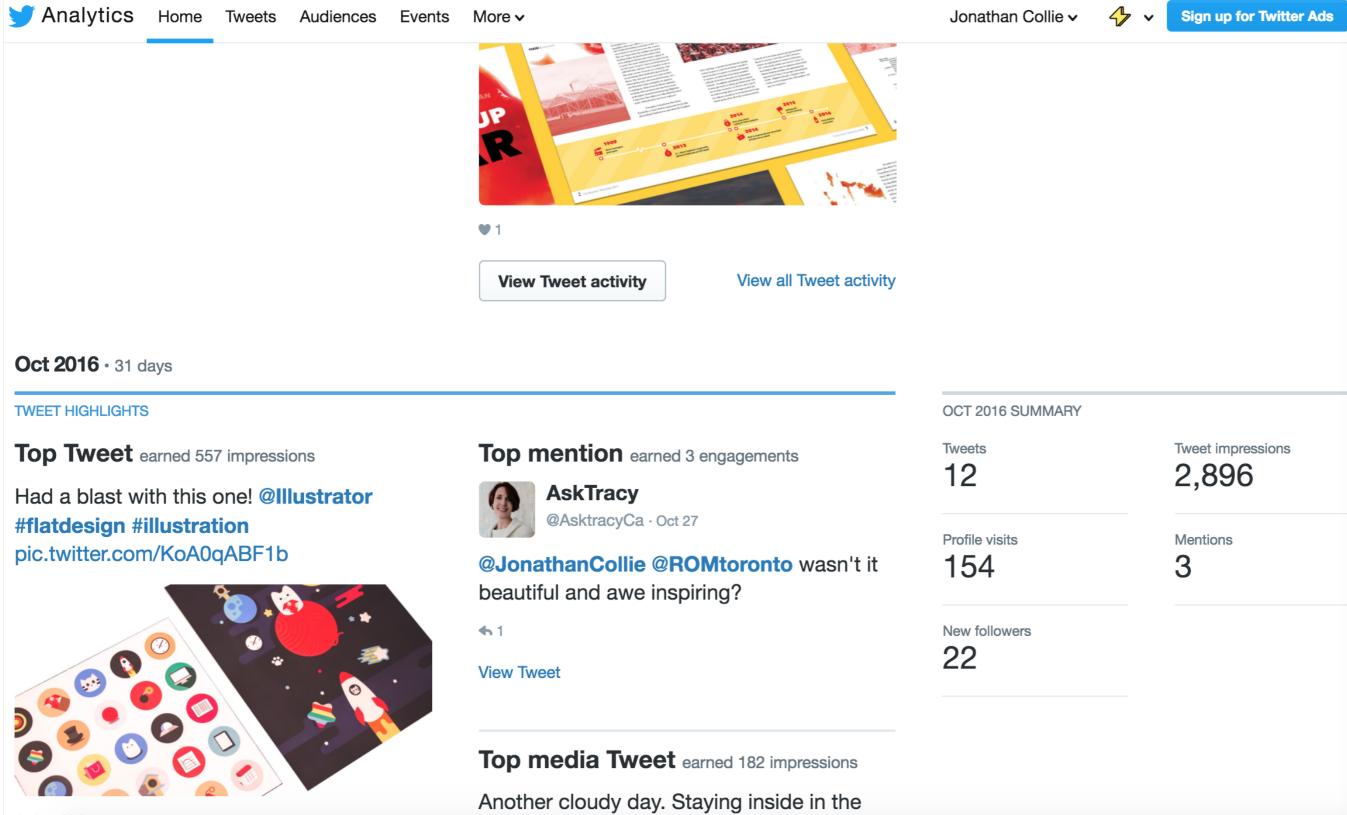

# Instagram insights

**Twitter analytics** 

| Demographics |    | City         | Sessions |
|--------------|----|--------------|----------|
| Language     |    | 1. Waterloo  | 16       |
| Country      |    | 2. Kitchener | 10       |
| City         | ۱. | 3. New York  | 1        |
| System       |    |              |          |